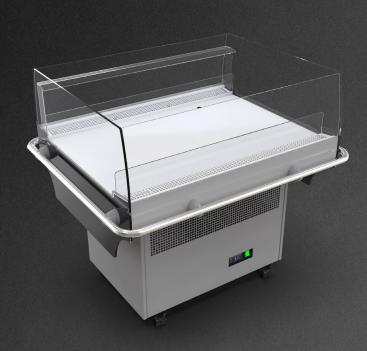

## **Available options:**

- working temperature: BCA from 2°C to 4°C; CSS from 0°C to 2°C;
- natural defrosting
- automatic evaporation of condensate •
- electronic controller with temperature indicator •
- energy saving fans
- exposition: zinc-plated steel, powder • coated in white (RAL 9003)
- inox bumper Ø25 mm •
- colour of the base black (RAL 9005) •
- sidewalls glass with black/grey screen printing
- on wheels •

Fiji LDFI-07 0700 BCA

**Cross sections:** 

LDFI-07 CSS

CSS - cover | single, straight | sliding (sideways) BCA - low glass or front glass riser | single, bent | fixed

Available modules: 0700 0900

JBG-2 Sp. z o.o. reserves the right to change the standards of devices or to withdraw products without prior notice