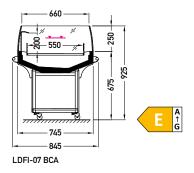

Fiji LDFI-07 0700 BCA

**Cross sections:** 

LDFI-07 CSS

CSS - cover | single, straight | sliding (sideways) BCA - low glass or front glass riser | single, bent | fixed

Available modules: 0700 0900

JBG-2 Sp. z o.o. reserves the right to change the standards of devices or to withdraw products without prior notice

Designation of the energy efficiency class is dedicated to a particular products, which are presented on each page of the catalogue. Indicated energy efficiency class depends on a module type, equipment, glassing version and type of a refrigerant. Amendment of each of the said parameters may cause amendment of the energy efficiency class. Contact the producer to acknowledge the energy efficiency class for the product with different parameters to those presented in the catalogue.