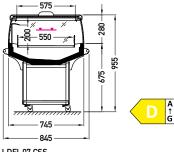

Fiji LDFI-07 0700 BCA

**Cross sections:** 

LDFI-07 CSS

CSS - cover | single, straight | sliding (sideways) BCA - low glass or front glass riser | single, bent | fixed

Available modules: 0700 0900

JBG-2 Sp. z o.o. reserves the right to change the standards of devices or to withdraw products without prior notice

Designation of the energy efficiency class is dedicated to a particular products, which are presented on each page of the catalogue. Indicated energy efficiency class depends on a module type, equipment, glassing version and type of a refrigerant. Amendment of each of the said parameters may cause amendment of the energy efficiency class. Contact the producer to acknowledge the energy efficiency class for the product with different parameters to those presented in the catalogue.