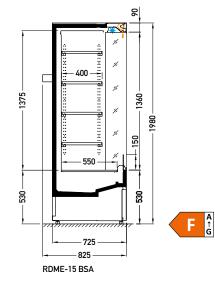

## **Cross sections:**

 $\textbf{BSA} \ - \ \text{low glass or front glass riser} \ | \ \text{single, straight} \ | \ \text{fixed}$ 

Available modules:

**BSA** 0660 0960 1310 1935

**DSO** 0960 1310

modules 0660 available on R290 with energy saving fans