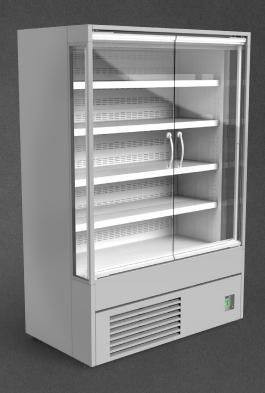

## **Available options:**

- working temperature: from 2°C to 4°C
- natural defrosting
- · automatic evaporation of condensate
- · electronic controller with temperature indicator
- exposition: zinc-plated steel, powder coated in white (RAL 9003)
- 4 rows of suspended shelves, on shelves and on air inlet price holders 39 mm
- lighting: top, LEDit, NW-4
- colour of the base black (RAL 9005)
- integrated 1/3 glazed sidewalls
- mechanical night blind for version BDA