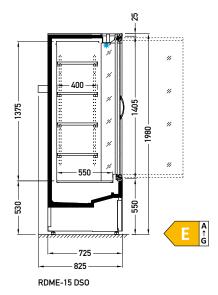

## **Cross sections:**

 $\textbf{BSA} \ - \ \text{low glass or front glass riser} \ | \ \text{single, straight} \ | \ \text{fixed}$ 

Available modules:

**BSA** 0660 0960 1310 1935

**DSO** 0960 1310

modules 0660 available on R290 with energy saving fans